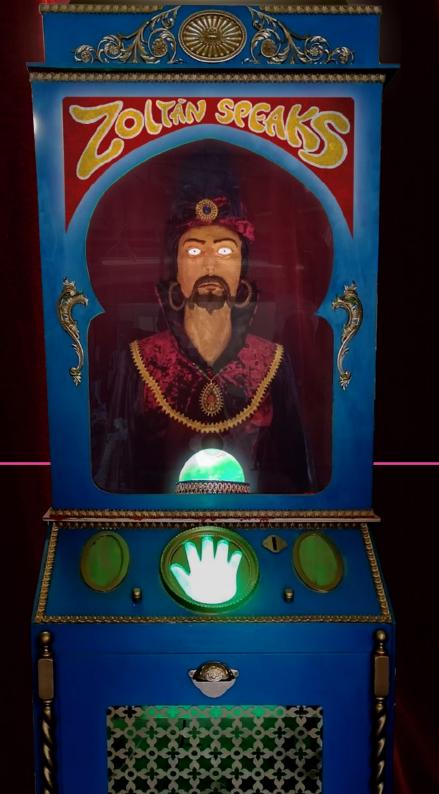

Available for regular events with tickets managed by Buckbuck

THE INTERACTIVE FORTUNE TELLING MACHINE FOR BIG EVENT FUN!

## FIND HAPPINESS IN THE MOMENT BY EXPLORING YOUR FUTURE WITH ZOLTÁN!

2 hour sessions for multiple fun seekers

Set up: 2 hours / 2 actors

Space required: Event area / 3 cubic meters storage

Prizes: Buckbuck tickets and venue contributions