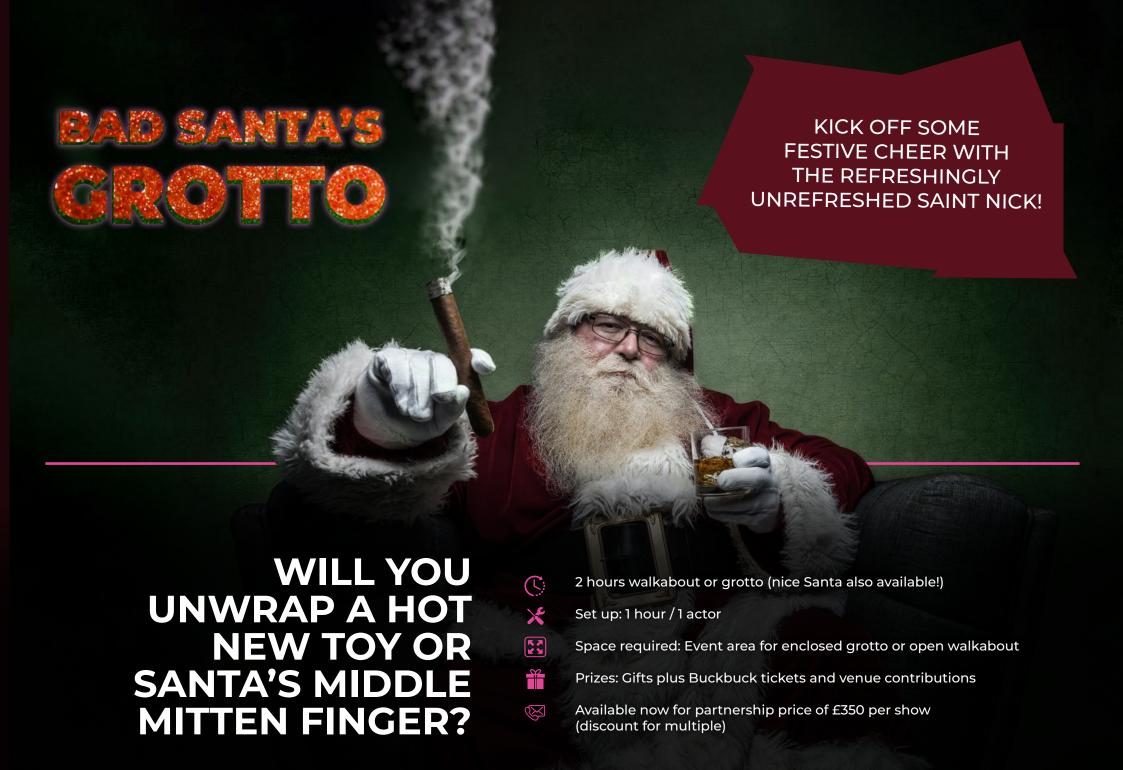

PITCHES TO APPEASE LORD SUGARPLUMS!

- 1 hour 20 mins of team tasks for up to 30 players
- Set up: 2 hours / Reset: 30 mins / Packdown: 1 hour / 3 actors
- Space required: 60+ capacity room / Blackout curtains / PA System / 2 cubic meters storage
- Available for regular events with tickets managed by Buckbuck